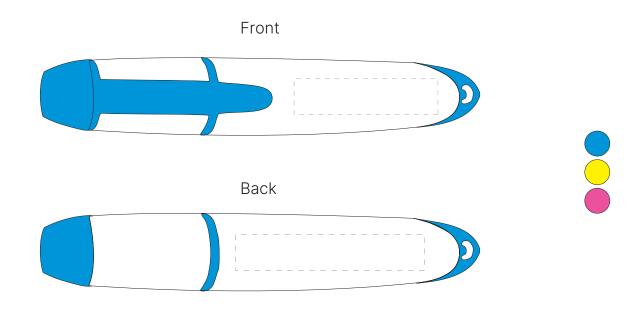

## JOB NO. XXXXXX K602 - The Hydra Highlighter

| Product Colour/s (Please specify product colour/s here) | Product Size<br>114mm long                                                                 | Actual Print Size (Please specify actual print size here) |
|---------------------------------------------------------|--------------------------------------------------------------------------------------------|-----------------------------------------------------------|
| Print colour/s (Please specify print colour/s here)     | Print Method  ☐ Pad Print: 38mm W x 9.5mm H ☐ Direct Digital Print (back):50mm w x 9.5mm h |                                                           |

## ARTWORK (100% approx.)

NEW/REPEAT ORDER/REDO/BACK ORDER